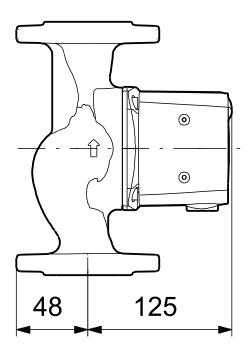

## On request UPS 36-50 F 200 50 Hz

Note! All units are in [mm] unless others are stated. Disclaimer: This simplified dimensional drawing does not show all details.

Company name: **ABTIN Group** Created by:

## On request UPS 36-50 F 200 50 Hz

Note! All units are in [mm] unless others are stated.