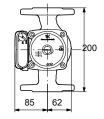

## On request UPS 36-50 F 200 50 Hz

Note! All units are in [mm] unless others are stated.