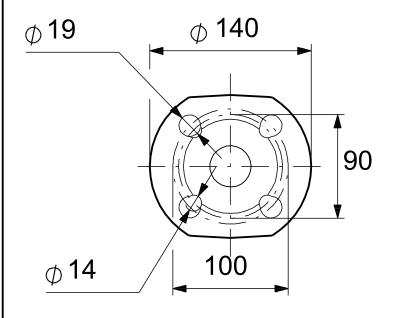

## On request UPS 36-50 F 200 50 Hz

Note! All units are in [mm] unless others are stated.