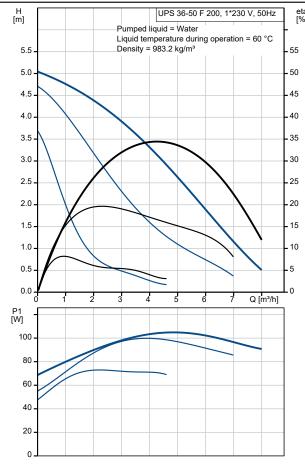

## On request UPS 36-50 F 200 50 Hz

GRUNDFOS® Authorized Grundfos Partner

Company name: A

Created by: Phone: Email: ABTIN Group Technical Department 021-22776000

info@abtingroup.com

**Date:** 14/06/2021

| Description                             | Value               |
|-----------------------------------------|---------------------|
| General information:                    |                     |
| Product name:                           | UPS 36-50 F 200     |
| Product No:                             | On request          |
| EAN number:                             | On request          |
| Price:                                  |                     |
| Technical:                              |                     |
| Speed no:                               | 3                   |
| Head max:                               | 50 dm               |
| TF class:                               | 110                 |
| Approvals on nameplate:                 | EAC                 |
| Materials:                              |                     |
| Pump housing:                           | Cast iron           |
| Pump housing:                           | EN-JL1030           |
| Pump housing:                           | ASTM 30 B           |
| Impeller:                               | Composite, PES/PP   |
| Installation:                           |                     |
| Amb. max at 80 dgr C liquid:            | 40 °C               |
| Maximum operating pressure:             | 10 bar              |
| Flange standard:                        | SQUARE              |
| Pipe connection:                        | 90 mm               |
| Pressure rating:                        | PN 10               |
| Port-to-port length:                    | 200 mm              |
| Liquid:                                 |                     |
| Pumped liquid:                          | Water               |
| Liquid temperature range:               | -25 110 °C          |
| Selected liquid temperature:            | 60 °C               |
| Density:                                | 983.2 kg/m³         |
| Electrical data:                        |                     |
| Power input in speed 1:                 | 75 W                |
| Power input in speed 7:                 | 100 W               |
| Max. power input:                       | 105 W               |
| Mains frequency:                        | 50 Hz               |
| Rated voltage:                          | 1 x 230 V           |
| Current in speed 1:                     | 0.32 A              |
| •                                       | 0.32 A<br>0.44 A    |
| Current in speed 2: Current in speed 3: | 0.44 A<br>0.46 A    |
| ·                                       |                     |
| Capacitor size - run:                   | 2.5 µF              |
| Enclosure class (IEC 34-5):             | X2D                 |
| Insulation class (IEC 85):              | F                   |
| Motor protec:                           | CONTACT             |
| Thermal protec:                         | internal            |
| Controls:                               | 011                 |
| Pos term box:                           | 9H                  |
| Others:                                 | 0.001               |
|                                         | 6 02 1/4            |
| Gross weight:<br>Shipping volume:       | 6.93 kg<br>0.009 m³ |