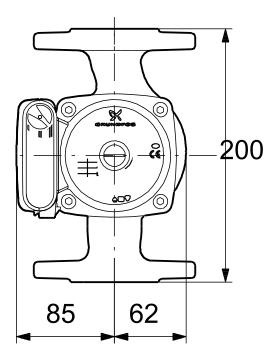

## On request UPS 36-50 F 200 50 Hz

Note! All units are in [mm] unless others are stated. Disclaimer: This simplified dimensional drawing does not show all details.

Company name: **ABTIN Group** Created by: