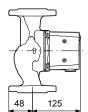

## On request UPS 36-50 F 200 50 Hz

Note! All units are in [mm] unless others are stated. Disclaimer: This simplified dimensional drawing does not show all details.

Company name: **ABTIN Group** Created by: