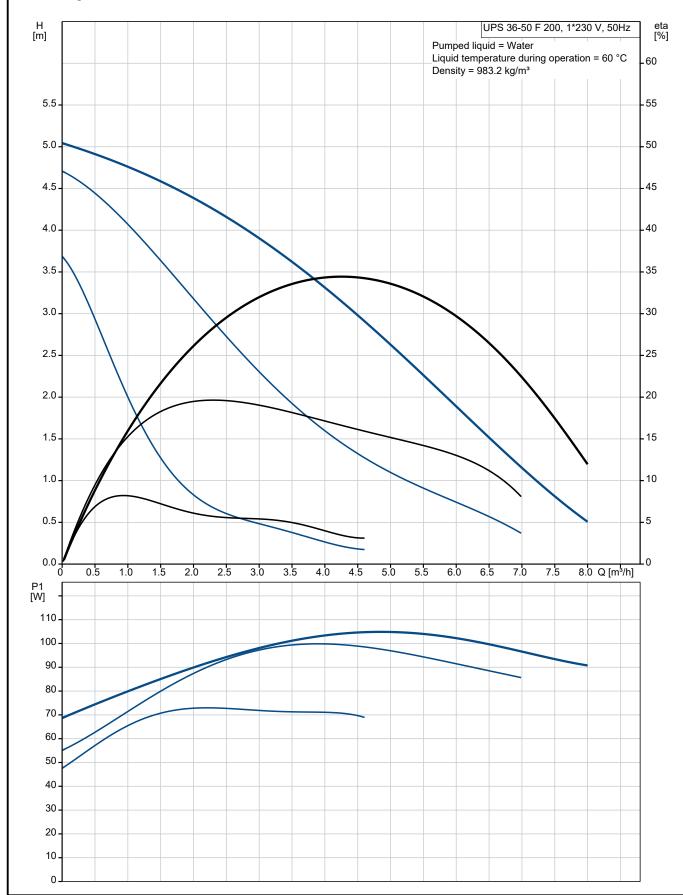

## On request UPS 36-50 F 200 50 Hz

GRUNDFOS® Authorized Grundfos Partner

Company name: A

Created by: Phone: Email: ABTIN Group Technical Department 021-22776000

info@abtingroup.com

**Date:** 14/06/2021

| Description                             | Value               |
|-----------------------------------------|---------------------|
| General information:                    |                     |
| Product name:                           | UPS 36-50 F 200     |
| Product No:                             | On request          |
| EAN number:                             | On request          |
| Price:                                  |                     |
| Technical:                              |                     |
| Speed no:                               | 3                   |
| Head max:                               | 50 dm               |
| TF class:                               | 110                 |
| Approvals on nameplate:                 | EAC                 |
| Materials:                              |                     |
| Pump housing:                           | Cast iron           |
| Pump housing:                           | EN-JL1030           |
| Pump housing:                           | ASTM 30 B           |
| Impeller:                               | Composite, PES/PP   |
| Installation:                           |                     |
| Amb. max at 80 dgr C liquid:            | 40 °C               |
| Maximum operating pressure:             | 10 bar              |
| Flange standard:                        | SQUARE              |
| Pipe connection:                        | 90 mm               |
| Pressure rating:                        | PN 10               |
| Port-to-port length:                    | 200 mm              |
| Liquid:                                 |                     |
| Pumped liquid:                          | Water               |
| Liquid temperature range:               | -25 110 °C          |
| Selected liquid temperature:            | 60 °C               |
| Density:                                | 983.2 kg/m³         |
| Electrical data:                        |                     |
| Power input in speed 1:                 | 75 W                |
| Power input in speed 7:                 | 100 W               |
| Max. power input:                       | 105 W               |
| Mains frequency:                        | 50 Hz               |
| Rated voltage:                          | 1 x 230 V           |
| Current in speed 1:                     | 0.32 A              |
| •                                       | 0.32 A<br>0.44 A    |
| Current in speed 2: Current in speed 3: | 0.44 A<br>0.46 A    |
| ·                                       |                     |
| Capacitor size - run:                   | 2.5 µF              |
| Enclosure class (IEC 34-5):             | X2D                 |
| Insulation class (IEC 85):              | F                   |
| Motor protec:                           | CONTACT             |
| Thermal protec:                         | internal            |
| Controls:                               | 011                 |
| Pos term box:                           | 9H                  |
| Others:                                 | 0.001               |
|                                         | 6 02 1/4            |
| Gross weight:<br>Shipping volume:       | 6.93 kg<br>0.009 m³ |