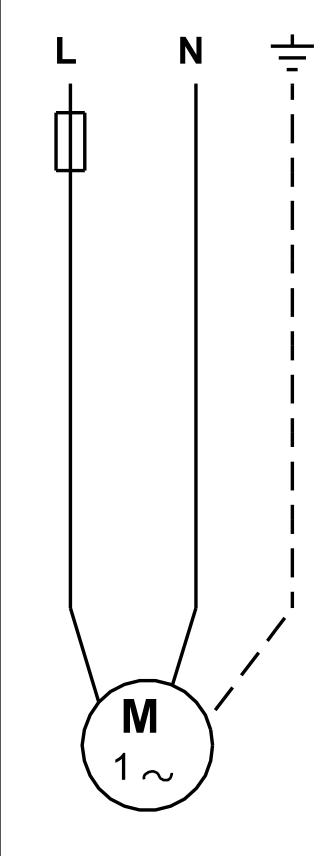

## On request UPS 36-50 F 200 50 Hz

GRUNDFOS® Authorized Grundfos Partner

Company name: A

Created by: Phone: Email: ABTIN Group Technical Department 021-22776000

info@abtingroup.com

**Date:** 14/06/2021

| Description                             | Value               |
|-----------------------------------------|---------------------|
| General information:                    |                     |
| Product name:                           | UPS 36-50 F 200     |
| Product No:                             | On request          |
| EAN number:                             | On request          |
| Price:                                  |                     |
| Technical:                              |                     |
| Speed no:                               | 3                   |
| Head max:                               | 50 dm               |
| TF class:                               | 110                 |
| Approvals on nameplate:                 | EAC                 |
| Materials:                              |                     |
| Pump housing:                           | Cast iron           |
| Pump housing:                           | EN-JL1030           |
| Pump housing:                           | ASTM 30 B           |
| Impeller:                               | Composite, PES/PP   |
| Installation:                           |                     |
| Amb. max at 80 dgr C liquid:            | 40 °C               |
| Maximum operating pressure:             | 10 bar              |
| Flange standard:                        | SQUARE              |
| Pipe connection:                        | 90 mm               |
| Pressure rating:                        | PN 10               |
| Port-to-port length:                    | 200 mm              |
| Liquid:                                 |                     |
| Pumped liquid:                          | Water               |
| Liquid temperature range:               | -25 110 °C          |
| Selected liquid temperature:            | 60 °C               |
| Density:                                | 983.2 kg/m³         |
| Electrical data:                        |                     |
| Power input in speed 1:                 | 75 W                |
| Power input in speed 7:                 | 100 W               |
| Max. power input:                       | 105 W               |
| Mains frequency:                        | 50 Hz               |
| Rated voltage:                          | 1 x 230 V           |
| Current in speed 1:                     | 0.32 A              |
| •                                       | 0.32 A<br>0.44 A    |
| Current in speed 2: Current in speed 3: | 0.44 A<br>0.46 A    |
| ·                                       |                     |
| Capacitor size - run:                   | 2.5 µF              |
| Enclosure class (IEC 34-5):             | X2D                 |
| Insulation class (IEC 85):              | F                   |
| Motor protec:                           | CONTACT             |
| Thermal protec:                         | internal            |
| Controls:                               | 011                 |
| Pos term box:                           | 9H                  |
| Others:                                 | 0.001               |
|                                         | 6 02 1/4            |
| Gross weight:<br>Shipping volume:       | 6.93 kg<br>0.009 m³ |