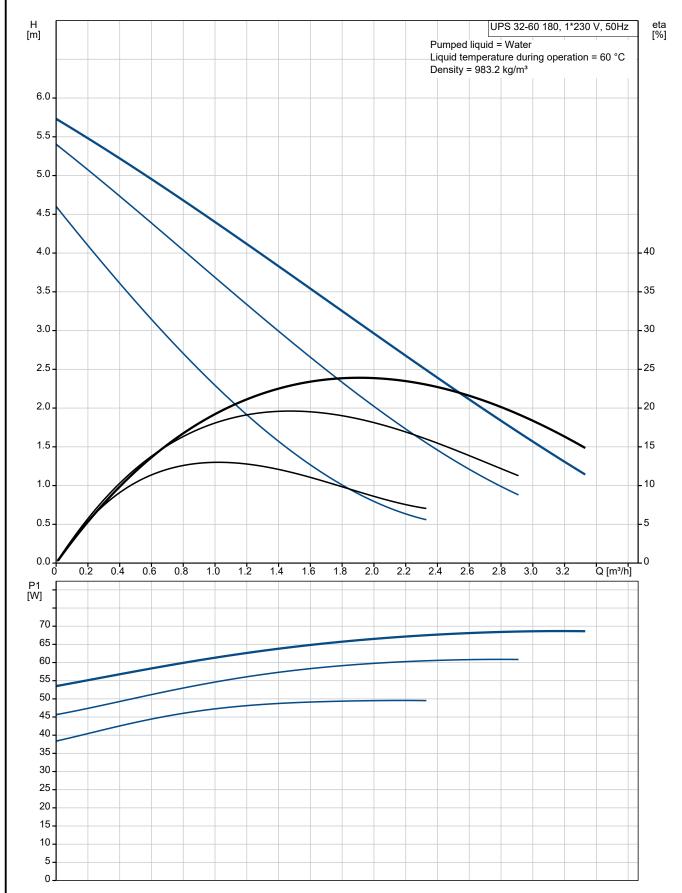

| Value               |
|---------------------|
|                     |
| UPS 32-60 180       |
| On request          |
| On request          |
|                     |
|                     |
| 3                   |
| 60 dm               |
| 110                 |
| EAC                 |
|                     |
| Cast iron           |
| EN-JL1030           |
| ASTM 30 B           |
| Composite, PES/PP   |
|                     |
| 40 °C               |
| 10 bar              |
| G 2                 |
| PN 10               |
| 180 mm              |
|                     |
| Water               |
| 2 110 °C            |
| 60 °C               |
| 983.2 kg/m³         |
|                     |
| 50 W                |
| 55 W                |
| 60 W                |
| 50 Hz               |
| 1 x 230 V           |
| 0.21 A              |
| 0.25 A              |
| 0.28 A              |
| 2.5 μF              |
| IP44                |
| F                   |
| NONE                |
| Impedance protected |
|                     |
| 9H                  |
|                     |
| 2.6 kg              |
| 2.8 kg              |
| 0.004 m³            |
| RU                  |
|                     |