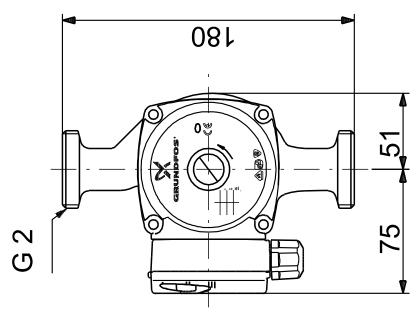

## On request UPS 32-60 180 50 Hz

Note! All units are in [mm] unless others are stated. Disclaimer: This simplified dimensional drawing does not show all details.

Company name: ABTIN Group
Created by: Technical Dep

## On request UPS 32-60 180 50 Hz

Note! All units are in [mm] unless others are stated.