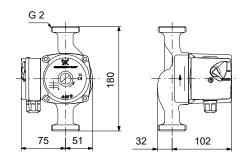

## On request UPS 32-60 180 50 Hz

Note! All units are in [mm] unless others are stated. Disclaimer: This simplified dimensional drawing does not show all details.

Company name: ABTIN Group
Created by: Technical Dep

## On request UPS 32-60 180 50 Hz

Note! All units are in [mm] unless others are stated.