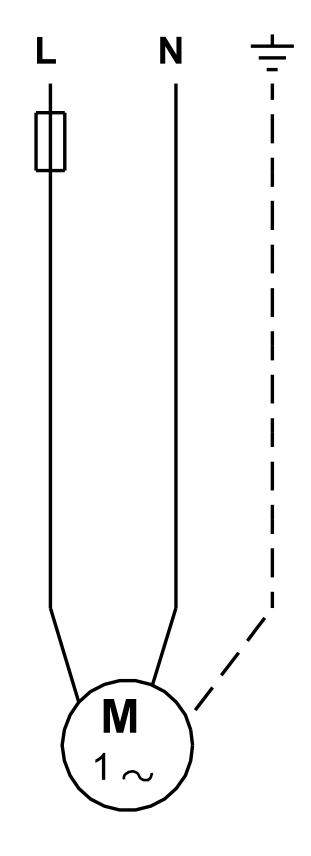

|
| IP44                |
| F                   |
| NONE                |
| Impedance protected |
|                     |
| 9H                  |
|                     |
| 2.6 kg              |
| 2.8 kg              |
| 0.004 m³            |
| RU                  |
|                     |











Company name: **ABTIN Group** 

Created by: **Technical Department** Phone: 021-22776000

Email: info@abtingroup.com

14/06/2021 Date:

## On request UPS 32-60 180 50 Hz





Note! All units are in [mm] unless others are stated. Disclaimer: This simplified dimensional drawing does not show all details.





Company name: ABTIN Group
Created by: Technical Dep

Phone:

Email:

Technical Department

021-22776000

info@abtingroup.com

**Date:** 14/06/2021

## On request UPS 32-60 180 50 Hz



Note! All units are in [mm] unless others are stated.